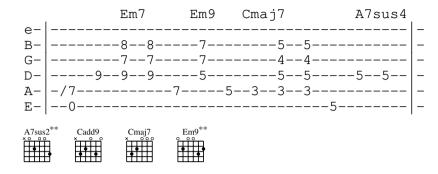

## Incubus

Intro, see lick below, 2 times acoustic guitar alone, 90 bpm, 13B

Em7 Em9 Cmaj7 A7sus2

|:/++/++/++| x 4

Em7 Em9 Cmaj7 A7sus2

Sometimes, I feel the fear of Em7 Em9 Cmaj7 A7sus2

uncertainty stinging clear

## Main guitar lick